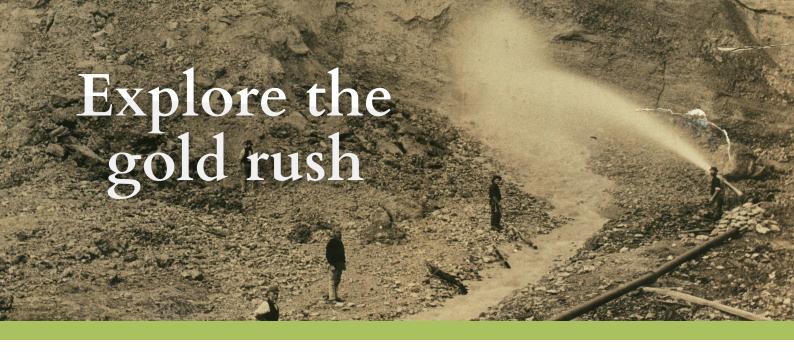

## storymapp<sup>®</sup> Gabriel's Gully

Experience the excitement of the gold rush with the Gabriel's Gully Storymapp tour. This self-guided audio tour takes you on a two-hour journey to seven key sites in Lawrence. Learn about the hardy miners who flocked to Gabriel's Gully seeking fortune and marvel at the built heritage of our historic town.

Then venture back in time as Storymapp transforms historic sites into how they looked at the height of the gold rush. Enabling you to see what places like Gabriel's Gully and the Lawrence Chinese Camp looked like over 150 years ago.

A must-do for history lovers, Storymapp recounts the captivating story of the Otago gold rush in a new and exciting way. Come experience it for yourself!

17 ROSS PLACE, LAWRENCE